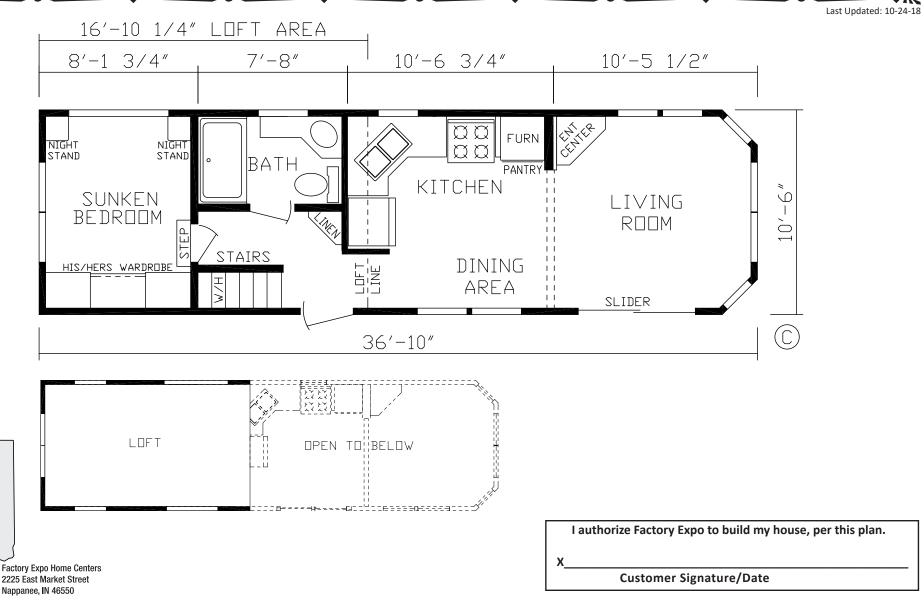

## **Cottonwood**

**Country Manor Series** 

Front Living Room, Loft Off-Door Side Kitchen Approx. 386 Sq. Ft.

1-800-691-2871

Nappanee

Indiana

Indianapolis

Bloomington