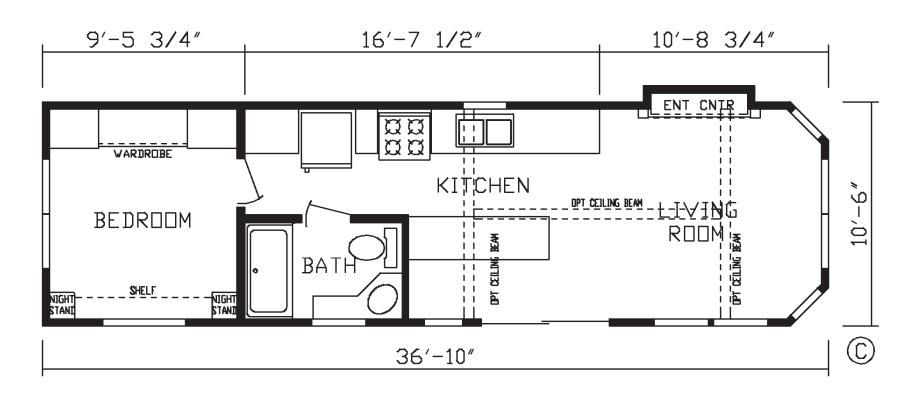

## Chesterton

**Country Manor Series** 

399 SQ. FT. (Approximate) 1 Bedroom, 1 Bath

Last Updated: 10-26-23