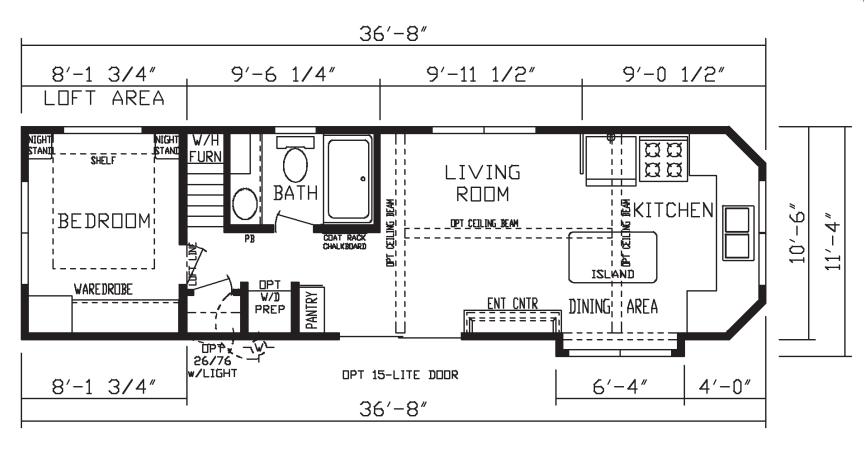

## **Belona**

**Country Manor Series** 

399 SQ. FT. (Approximate) 1 Bedroom, 1 Bath, Loft

Last Updated: 10-26-23