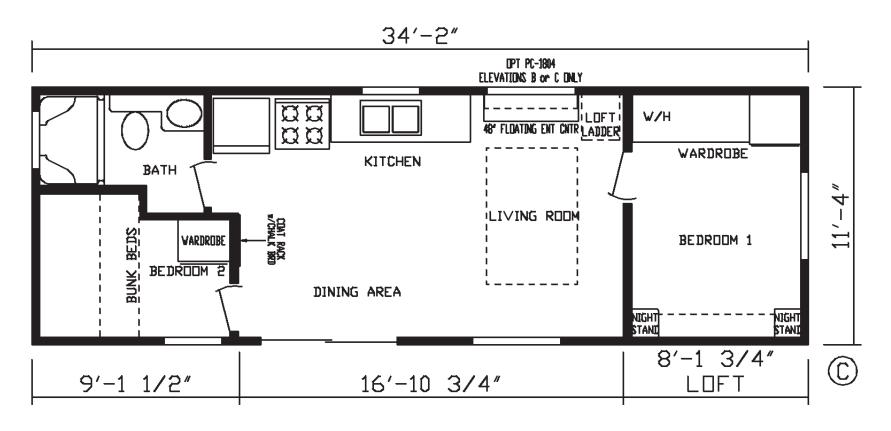

## **Bealeton**

Cavco 150 Series

399 SQ. FT. (Approximate) 2 Bedroom, 1 Bath

Last Updated: 3-15-24