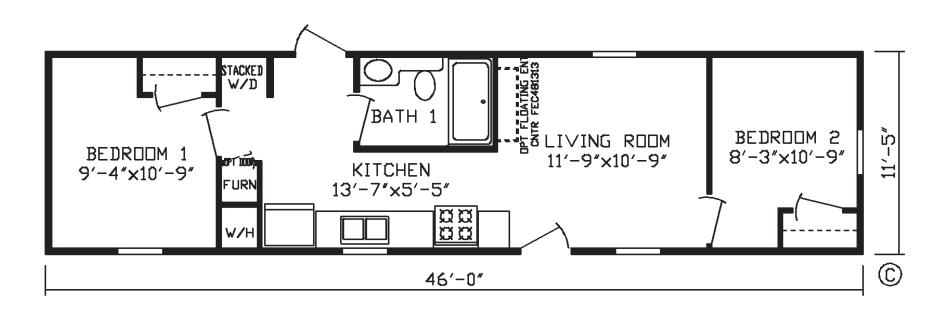

## Zenas

Inspiration LE Series, Single Section 525 SQ. FT. (Approximate) 2 Bedroom, 1 Bath

Last Updated: 9-9-22

FACTORY EXPO HOME CENTERS 2225 E. Market St. Nappanee IN 46550