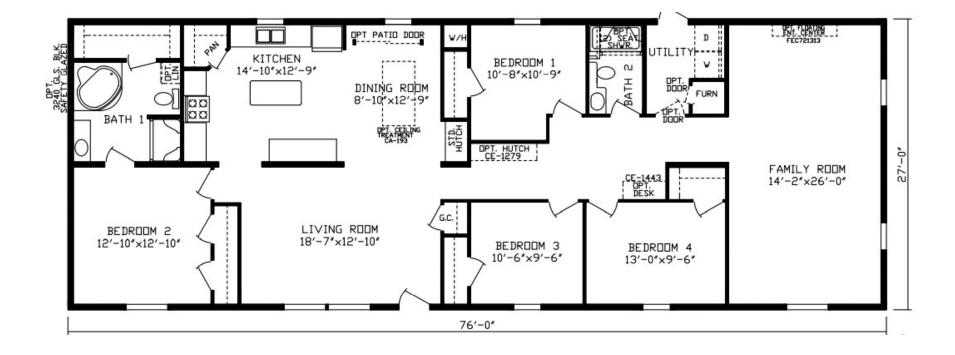

## Valeene

Inspiration LE Series, Multi Section 2,052 SQ. FT. (Approximate) 4 Bedroom, 2 Bath

Last Updated: 11-16-21

FACTORY EXPO HOME CENTERS 2225 E. Market St. Nappanee IN 46550