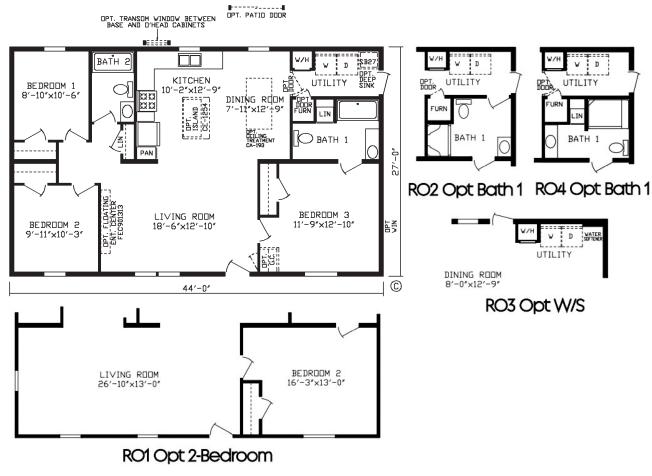

## Saltillo

Inspiration LE Series, Multi Section

1,188 SQ. FT. (Approximate) 3 Bedroom, 2 Bath

Last Updated: 3-27-24