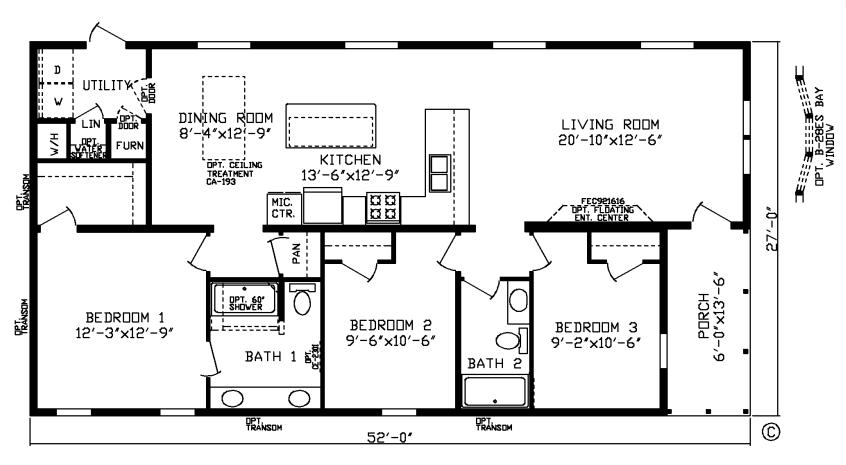

## Ryason

Inspiration LE Series, Multi Section

1,324 SQ. FT. (Approximate) 3 Bedroom, 2 Bath

Last Updated: 5-9-24