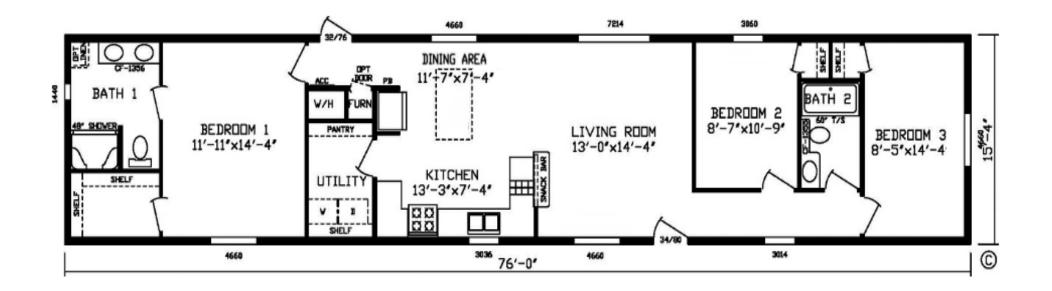

## Roann

Platinum Landmark Series

3 Bedrooms, 2 Baths Approx. 1,165 Sq. Ft.

Last Updated: 9-4-20

1-800-918-2669 www.ExpoHomes.com

**Customer Signature/Date** 

1-800-918-2669

www.ExpoHomes.com