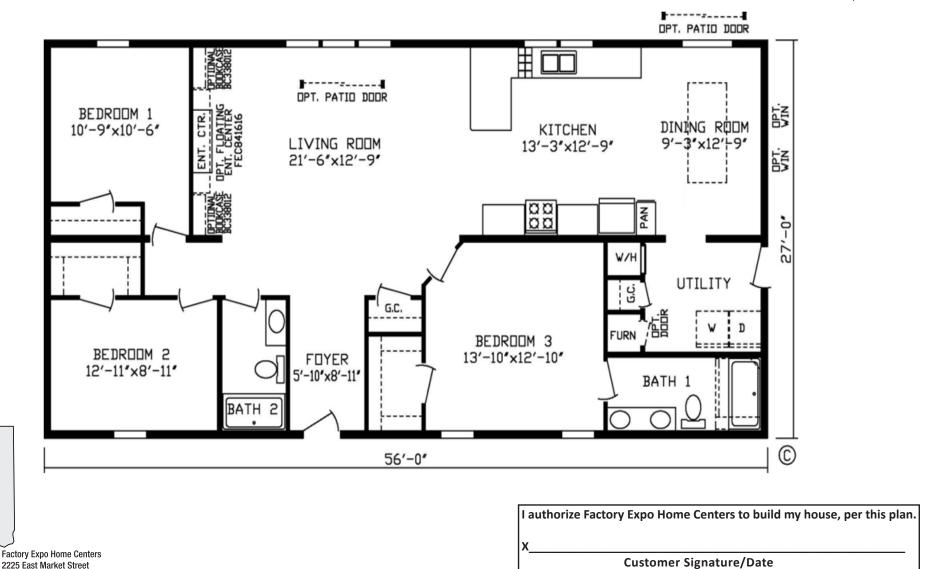

## Rivervale

Platinum Landmark Series

3 Bedrooms, 2 Baths Approx. 1,512 Sq. Ft.

Last Updated: 9-3-20

1-800-918-2669

Nappanee, IN 46550

Nappanee

Indiana