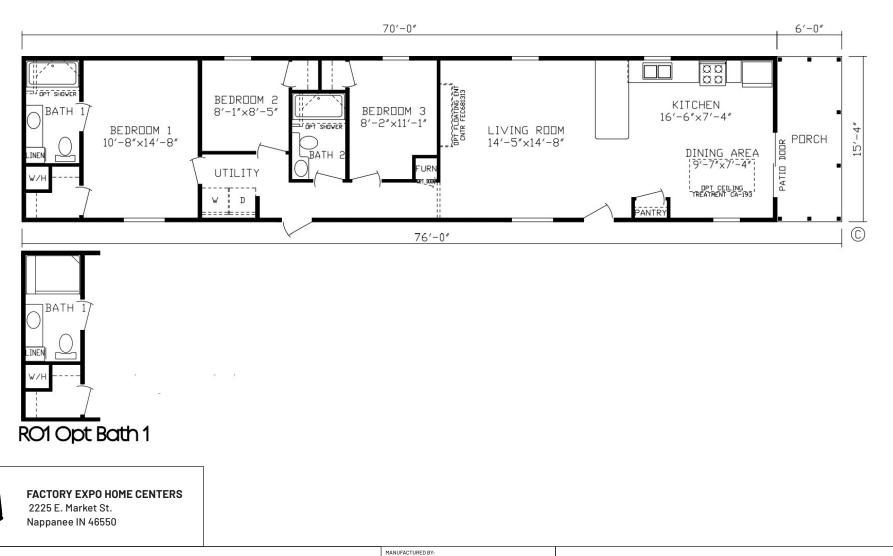

## **Pullton**

Inspiration LE Series, Single Section 1,073 SQ. FT. (Approximate) 3 Bedroom, 2 Bath

Last Updated: 2-16-22