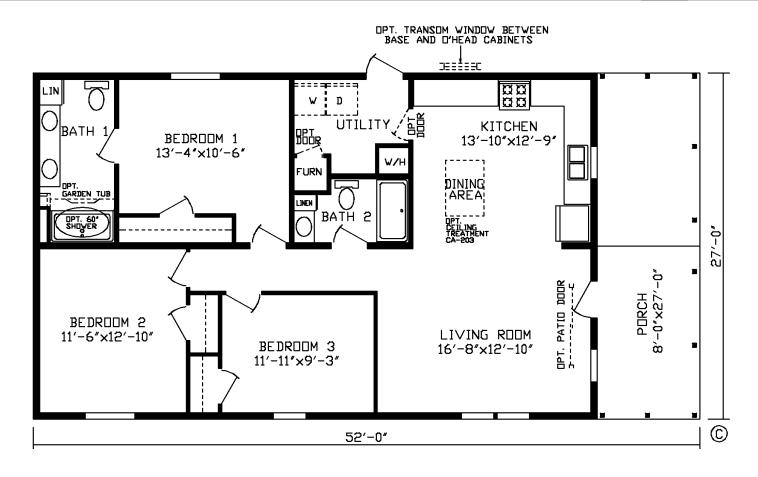

## Posen

Inspiration LE Series, Multi Section

1,188 SQ. FT. (Approximate) 3 Bedroom, 2 Bath

Last Updated: 5-9-24

FACTORY EXPO HOME CENTERS 2225 E. Market St. Nappanee IN 46550