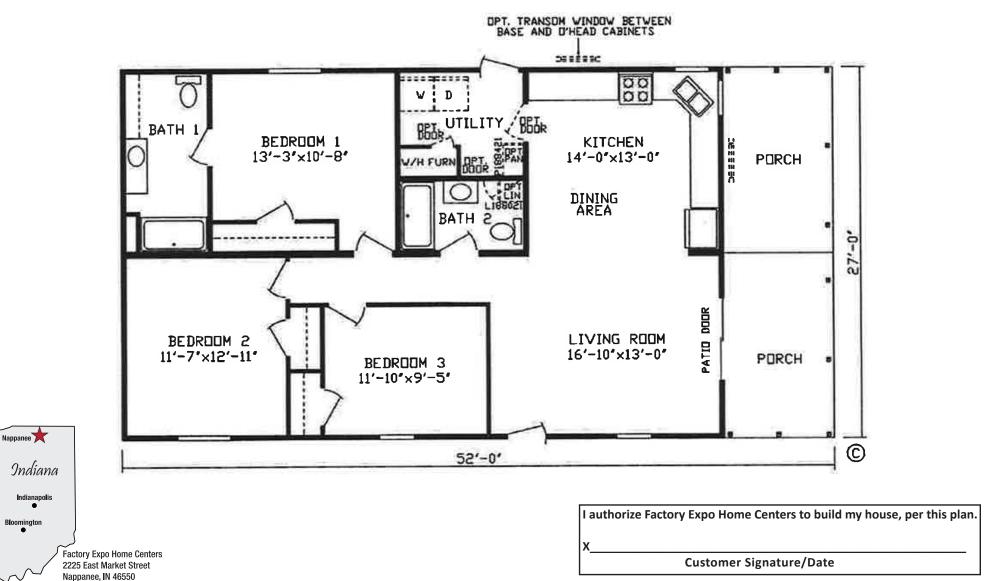

## **Plainfield**

Expo Classic Series

3 Bedroom, 2 Bath Approx. 1,188 Sq. Ft.

Last Updated: 4-3-18

1-800-918-2669

www.ExpoHomes.com

1-800-918-2669

www.ExpoHomes.com