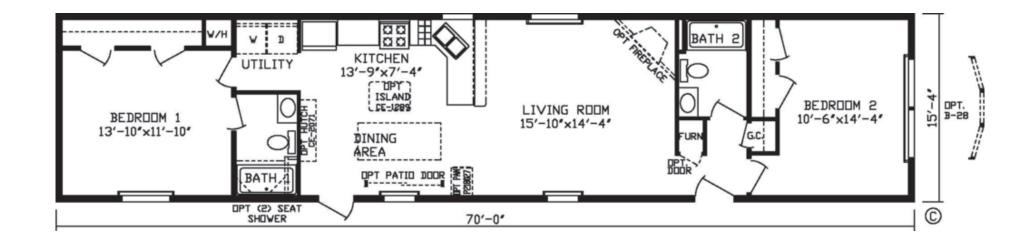

## **Pineway**

Platinum Landmark Series

1,073 SQ. FT. (Approximate) 2 Bedroom, 2 Bath

Last Updated: 9-9-21