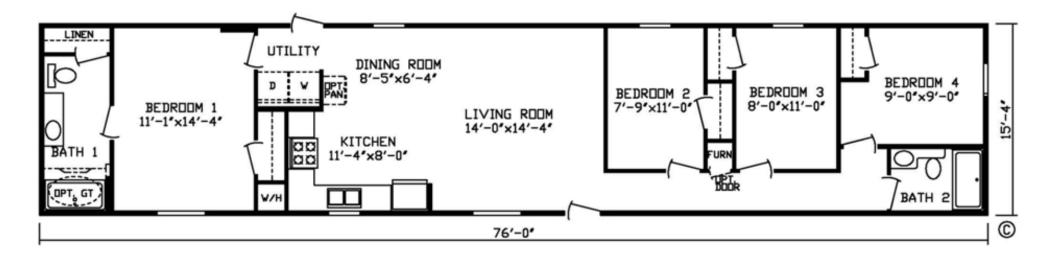

## **Osgood**

Expo Classic Series

4 Bedrooms, 2 Baths Approx. 1,165 Sq. Ft.

Last Updated: 9-4-20

1-800-918-2669

www.ExpoHomes.com

I authorize Factory Expo Home Centers to build my house, per this plan.

X\_\_\_\_\_\_\_