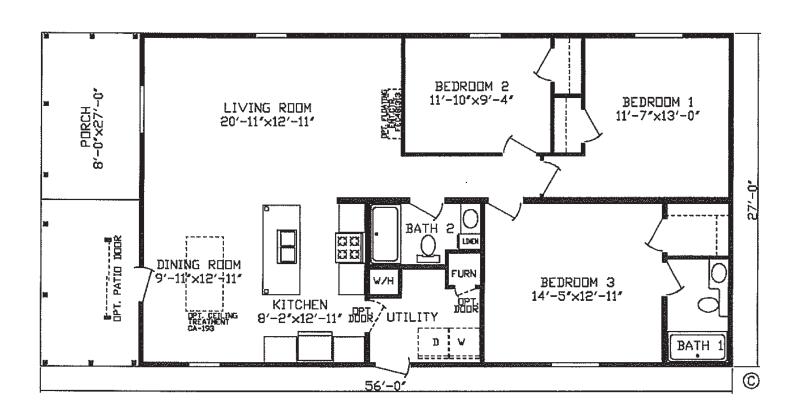

## **Orland**

Inspiration LE Series, Multi Section

1,296 SQ. FT. (Approximate) 3 Bedroom, 2 Bath

Last Updated: 12-19-22

FACTORY EXPO HOME CENTERS 2225 E. Market St. Nappanee IN 46550