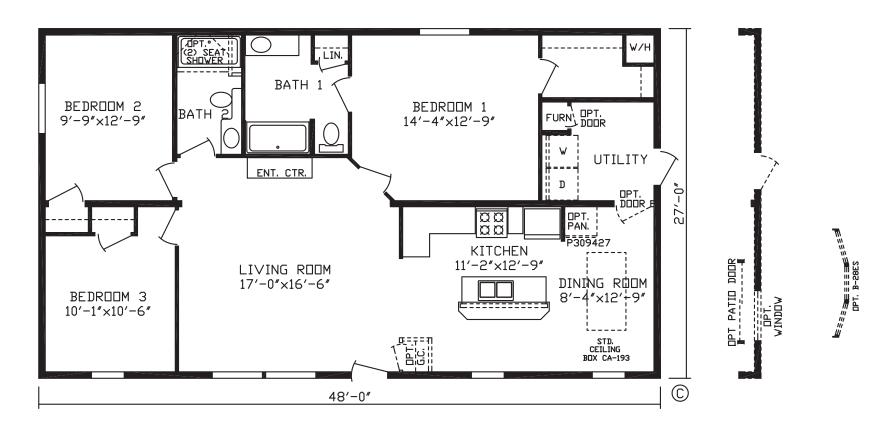

## Newmar

Platinum Landmark Series

1,296 SQ. FT. (Approximate) 3 Bedroom, 2 Bath

Last Updated: 12-16-20