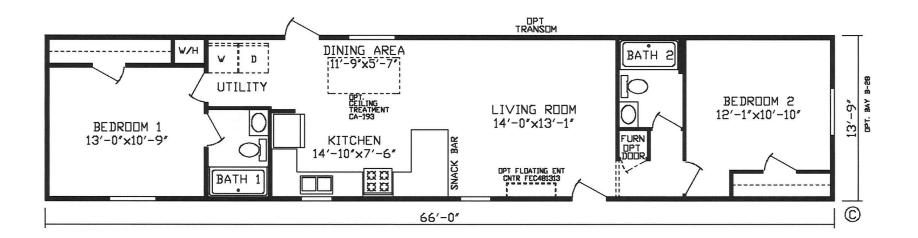

## Needham

Inspiration LE Series, Single Section 908 SQ. FT. (Approximate) 2 Bedroom, 2 Bath

FACTORY EXPO HOME CENTERS 2225 E. Market St. Nappanee IN 46550