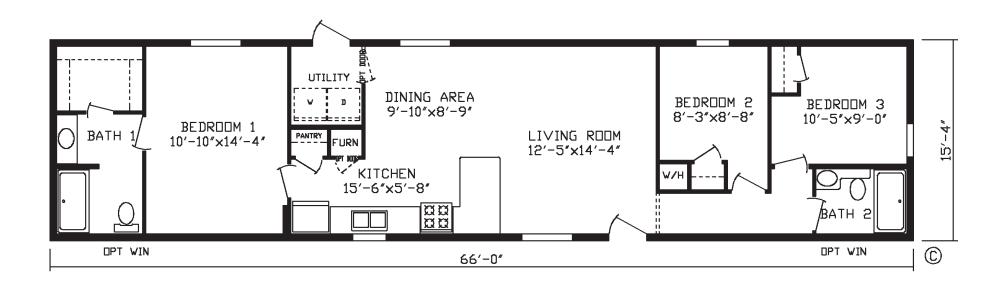

## **Mooreland**

**Velocity Series** 

1,012 SQ. FT. (Approximate) 3 Bedroom, 2 Bath

Last Updated: 8-9-23