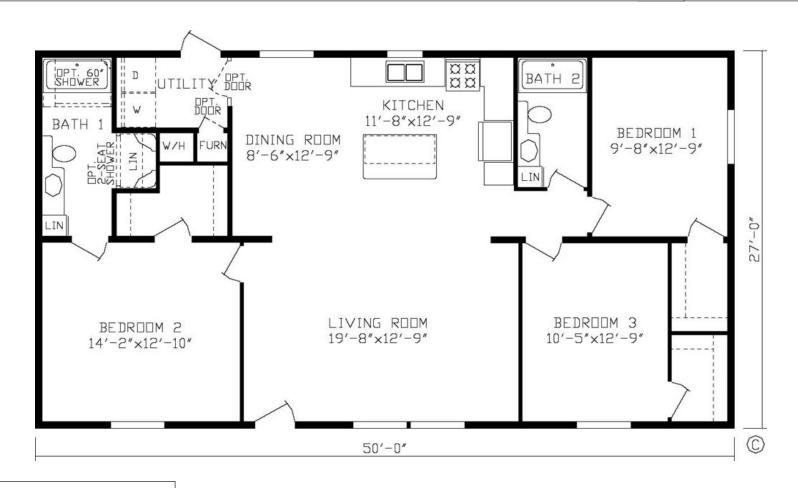

## **Milroy**

**Velocity Series** 

1,350 SQ. FT. (Approximate) 3 Bedroom, 2 Bath

Last Updated: 9-9-21

FACTORY EXPO HOME CENTERS 2225 E. Market St. Nappanee IN 46550