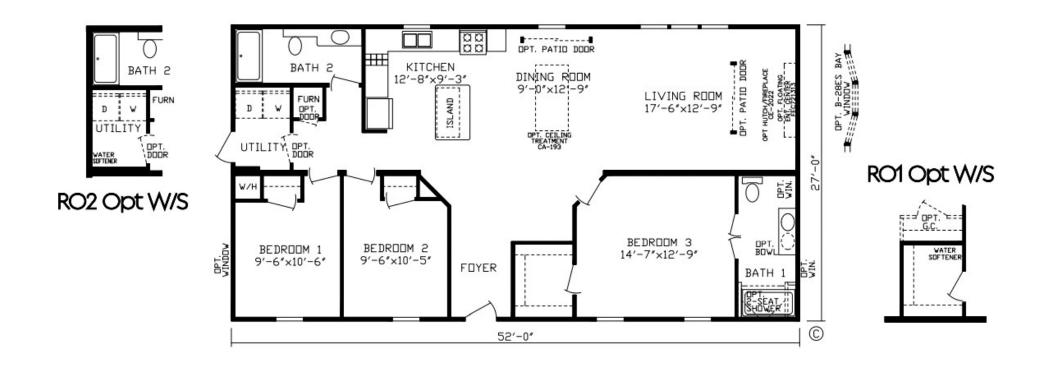

## **Middlebury**

Inspiration LE Series, Multi Section

1,404 SQ. FT. (Approximate) 3 Bedroom, 2 Bath

Last Updated: 4-19-22