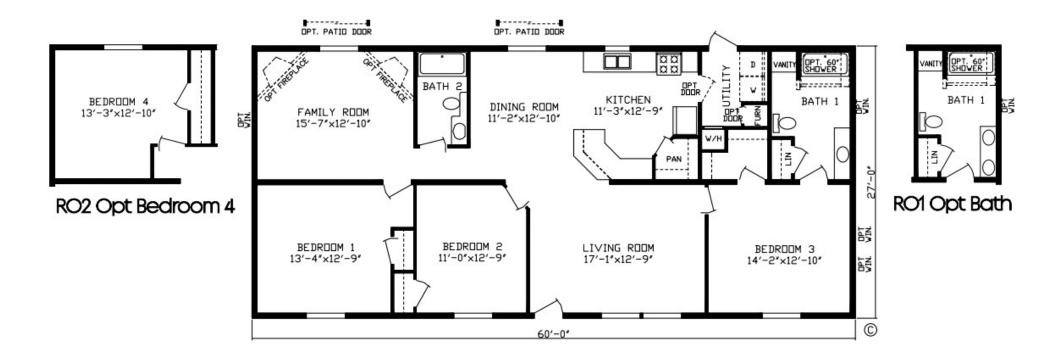

## Velocity Series 1,620 SQ. FT. (Approximate) 3 Bedroom, 2 Bath

Last Updated: 12-8-21