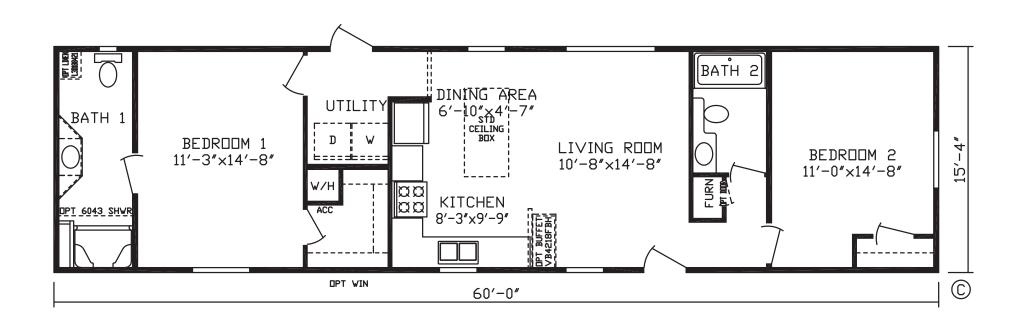

## Krista

Platinum Landmark Series

920 SQ. FT. (Approximate) 2 Bedroom, 2 Bath

Last Updated: 12-16-20