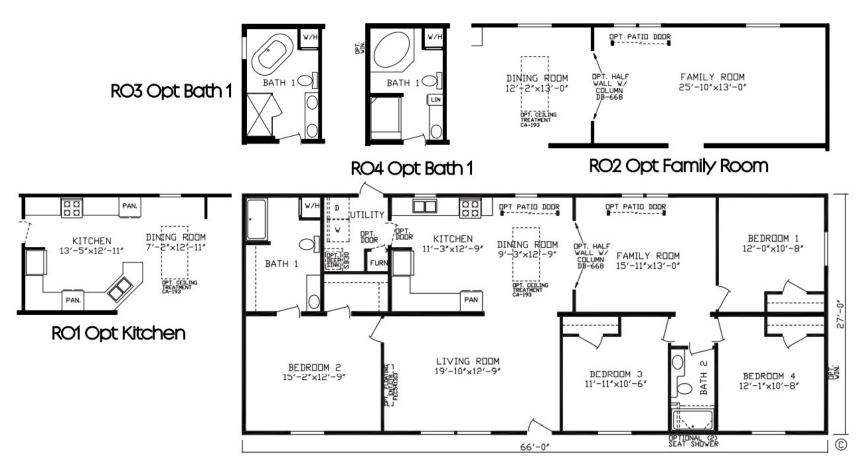

## **Green Castle**

Inspiration LE Series, Multi Section

1,800 SQ. FT. (Approximate) 4 Bedroom, 2 Bath

Last Updated: 11-16-21