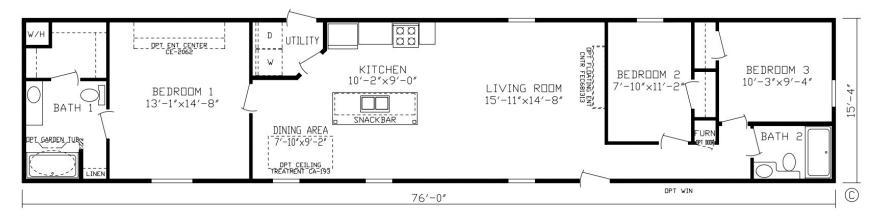

## Goshen

Inspiration LE Series, Single Section

1,165 SQ. FT. (Approximate) 3 Bedroom, 2 Bath

Last Updated: 11-9-21