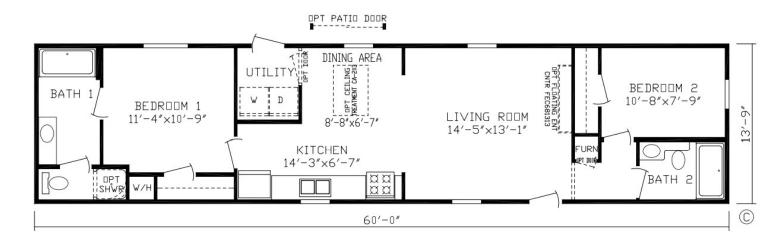

## **Dolton**

Inspiration LE Series, Single Section

825 SQ. FT. (Approximate) 2 Bedroom, 2 Bath

Last Updated: 11-9-21

RO1 Opt W/S