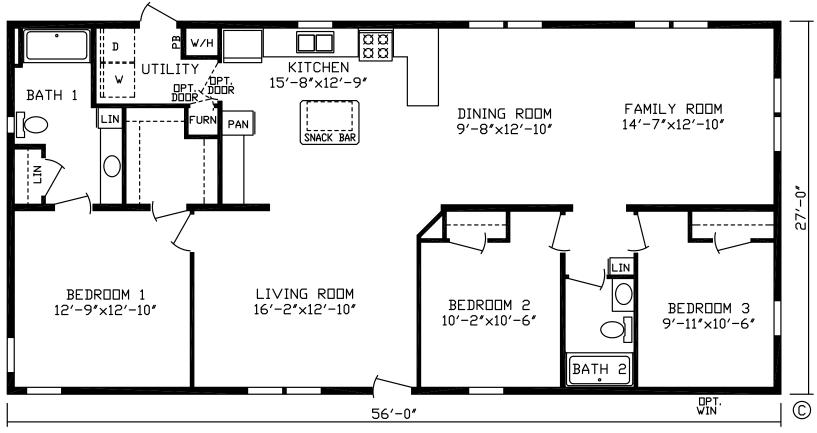

## **Dixon**

Landmark Series, Multi-Single Sections

3 Bedroom, 2 Bath Approx. 1,512 Sq. Ft.

Last Updated: 6-14-17

1-800-918-2669

Factory Expo Home Centers 2225 East Market Street Nappanee, IN 46550

www.ExpoHomes.com