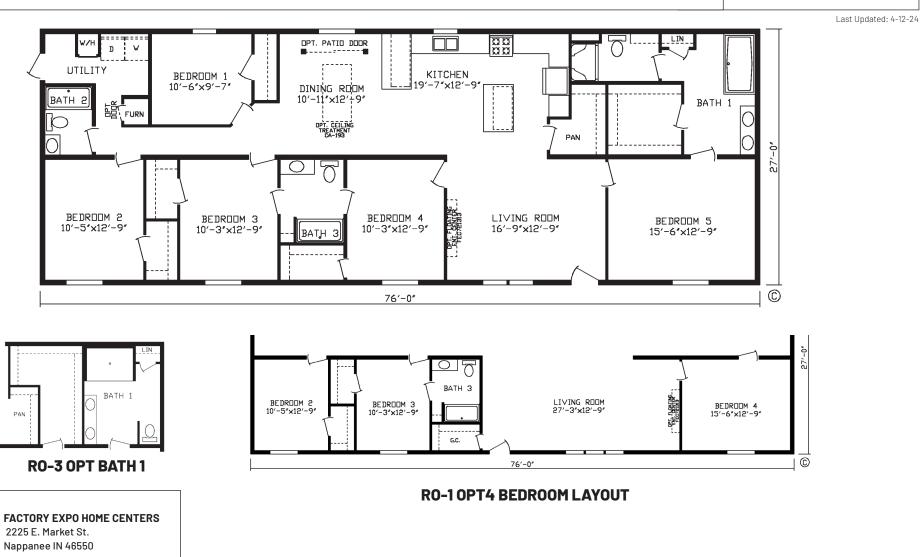

## DeMotte

Inspiration LE Series, Multi Section

2,052 SQ. FT. (Approximate) 5 Bedroom, 3 Bath