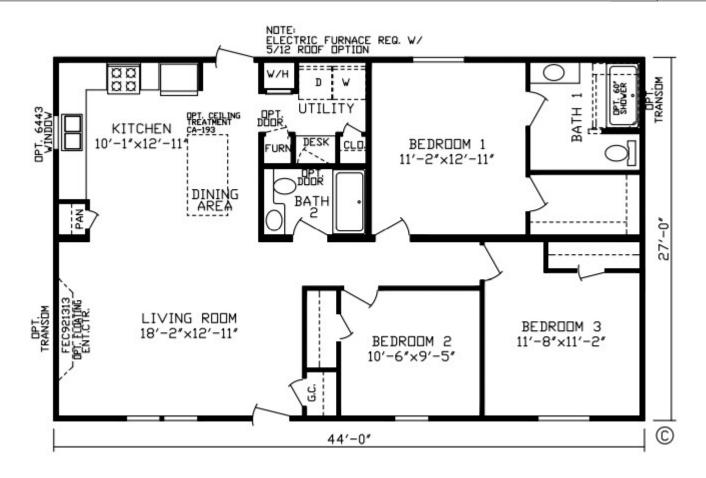

## Inspiration LE Series, Multi Section

1,188 SQ. FT. (Approximate) 3 Bedroom, 2 Bath

Last Updated: 11-16-21

FACTORY EXPO HOME CENTERS 2225 E. Market St. Nappanee IN 46550