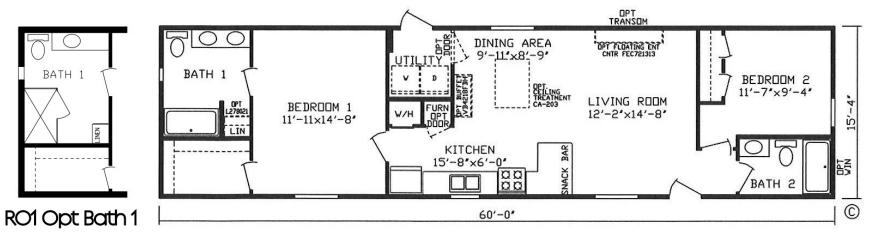

## **Brenton**

Inspiration LE Series, Single Section 920 SQ. FT. (Approximate) 2 Bedroom, 2 Bath

Last Updated: 1-10-24