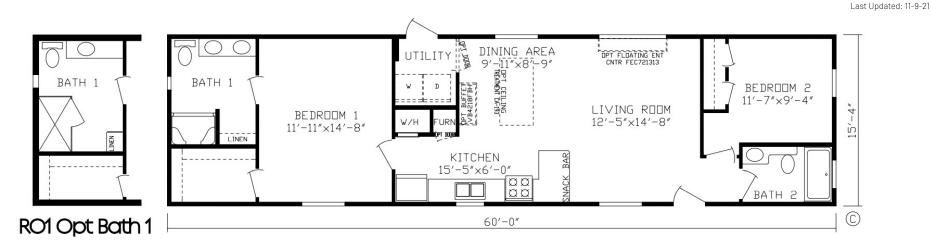

## **Breman**

Inspiration LE Series, Single Section 920 SQ. FT. (Approximate) 2 Bedroom, 2 Bath

## RO2 Opt Bath 1

FACTORY EXPO HOME CENTERS 2225 E. Market St. Nappanee IN 46550