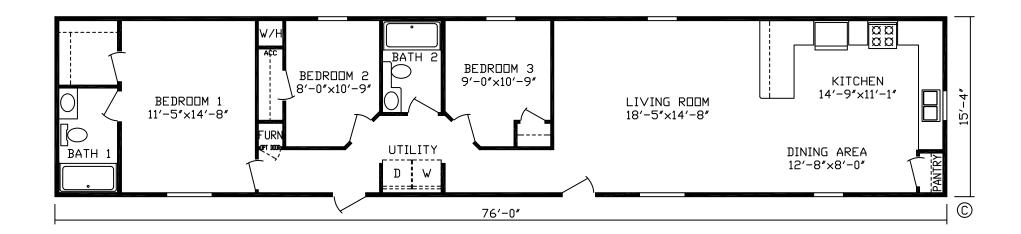

## **Braidwood**

Expo Classic Series

3 Bedroom, 2 Bath Approx. 1,165 Sq. Ft.

Last Updated: 9-17-19

www.ExpoHomes.com

1-800-918-2669

www.ExpoHomes.com

I authorize Factory Expo Home Centers to build my house, per this plan.