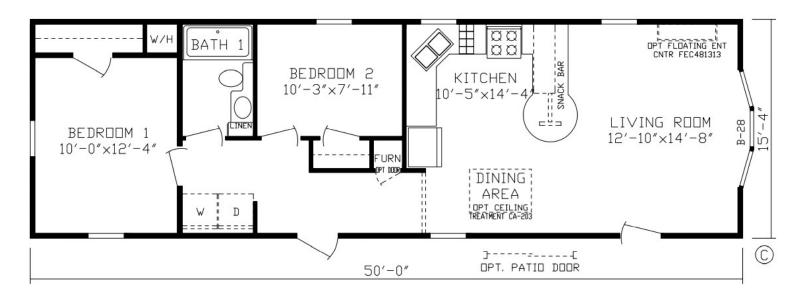

## **Bicknell**

Inspiration LE Series, Single Section

766 SQ. FT. (Approximate) 2 Bedroom, 1 Bath

Last Updated: 11-9-21