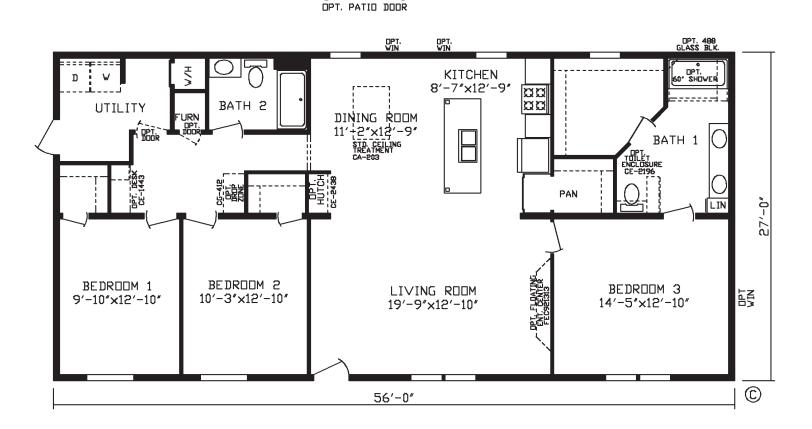

## Barbee

Inspiration LE Series, Multi Section 1,512 SQ. FT. (Approximate) 3 Bedroom, 2 Bath

Last Updated: 5-9-24

·----

FACTORY EXPO HOME CENTERS 2225 E. Market St. Nappanee IN 46550