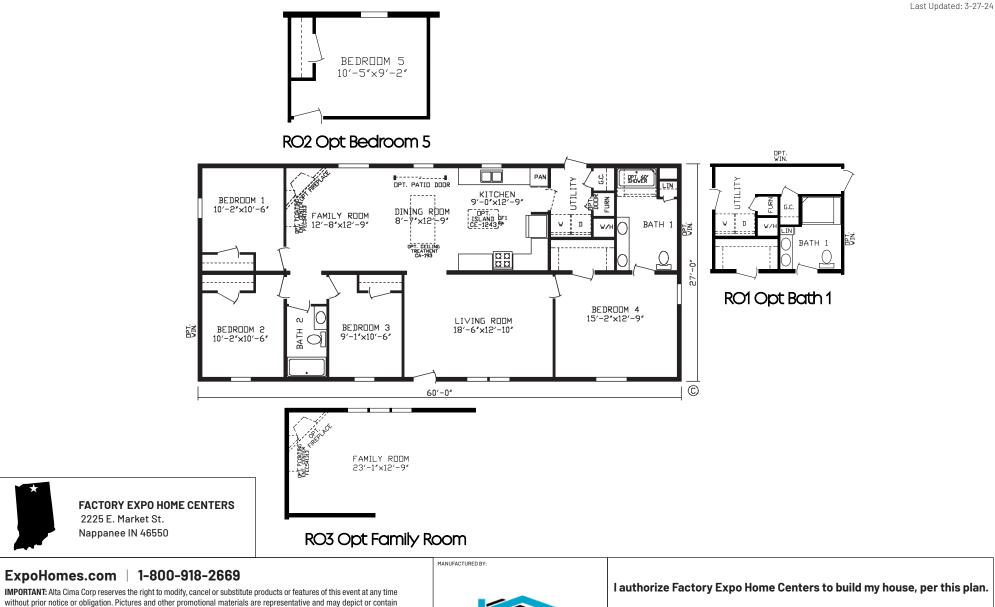

## Atwood

Inspiration LE Series, Multi Section 1,620 SQ. FT. (Approximate) 4 Bedroom, 2 Bath

IMPORTANT: And clima corp reserves the right to modify, cancel of substitute products or this event at any time without prior notice or obligation. Pictures and other promotional materials are representative and may depict or contain floor plans, square footages, elevations, options, upgrades, extra design features, decorations, floor coverings, specialty light fixtures, custom paint and wall coverings, window treatments, landscaping, sound and alarm systems, furnishings, appliances, and other designer/decorator features and amenities that are not included as part of the home and/or may not be available at all locations. Home, pricing and community information is subject to change, and homes to prior sale, at any time without notice or obligation. ©2020 Alta Cima Corp. All rights reserved.