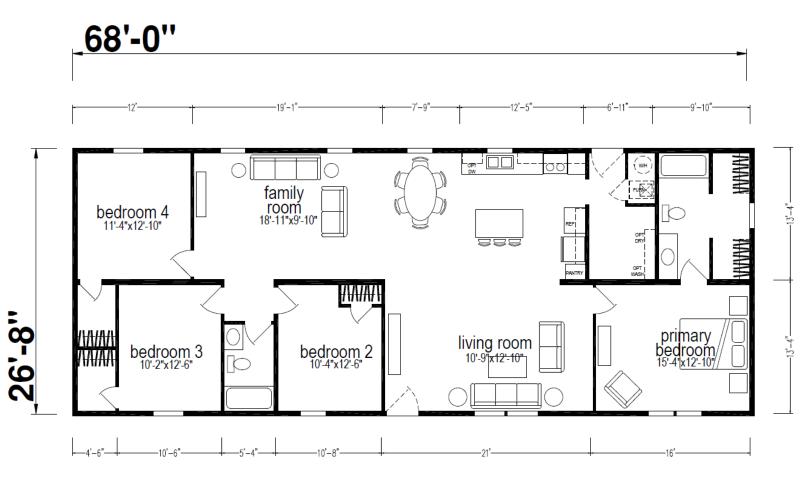

## **Yakima**

Millcreek Series

1,813 SQ. FT. (Approximate) 4 Bedroom, 2 Bath

Last Updated: 10-14-24