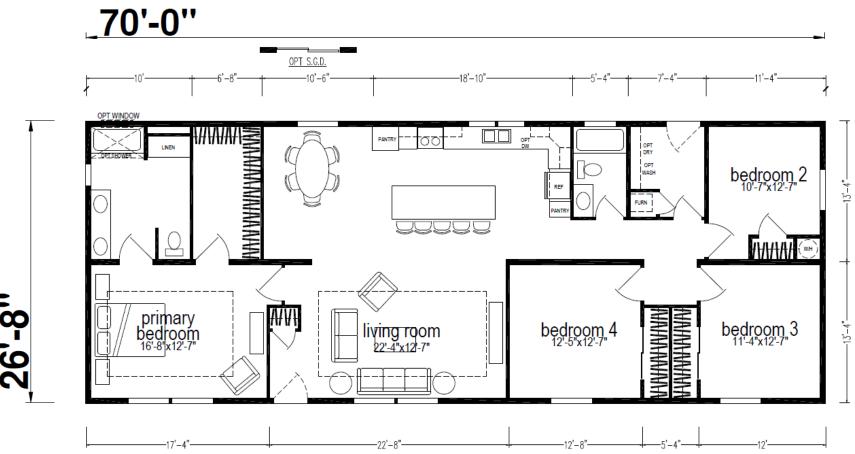

## Woodway

Hillcrest Series

1,866 SQ. FT. (Approximate) 4 Bedroom, 2 Bath

Last Updated: 8-14-24

CHAMPION HOMES CENTER 550 Booth Bend Rd. McMinnville, OR 97128