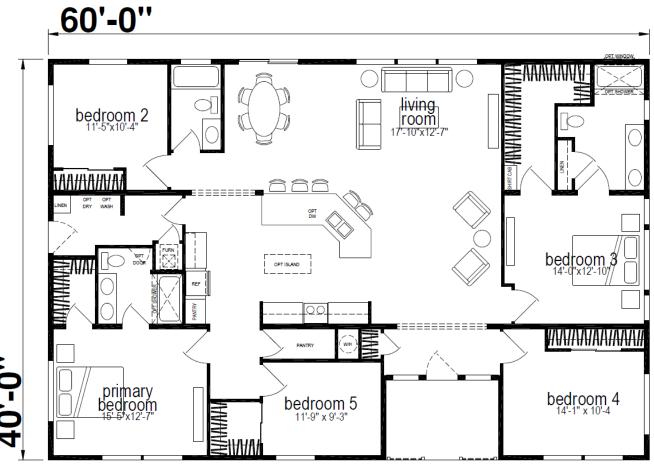

## Wasco

Hillcrest Triple Series

2,310 SQ. FT. (Approximate) 5 Bedroom, 3 Bath

Last Updated: 8-14-24