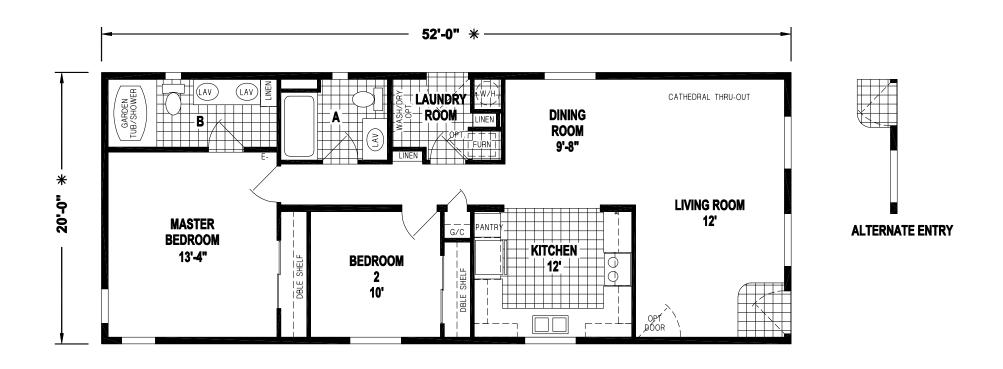

## **Waldport**

West Ridge Doublewide Series

1,040 SQ. FT. (Approximate) 2 Bedroom, 2 Bath

Last Updated: 11-10-20