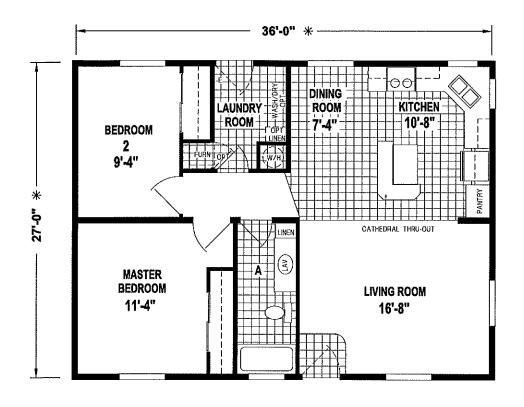

## Ukiah

Ramada Value Series

946 SQ. FT. (Approximate) 2 Bedroom, 1 Bath

Last Updated: 9-13-23

## OPTION SLIDING GLASS DOOR

OPTION W/H DOOR

CHAMPION HOMES CENTER 550 Booth Bend Rd. McMinnville, OR 97128