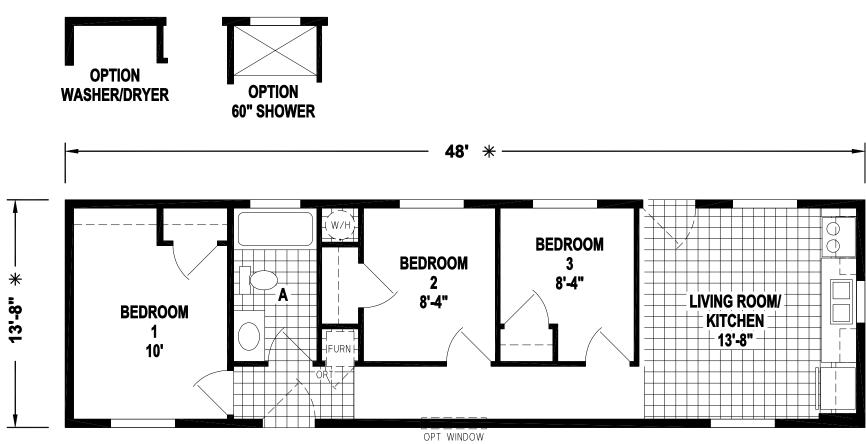

## **Thrifty 3**

Ramada Value Series

656 SQ. FT. (Approximate) 3 Bedroom, 1 Bath

Last Updated: 9-13-23