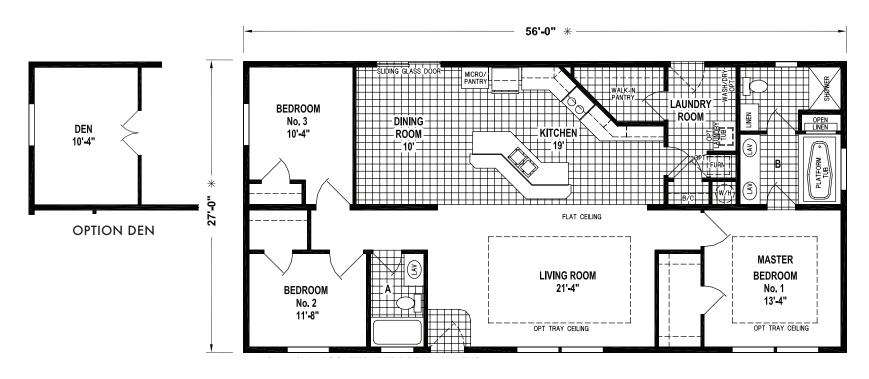

## **Shoreline**

**Woodbridge Series** 

1,474 SQ. FT. (Approximate) 3 Bedroom, 2 Bath

Last Updated: 10-9-23