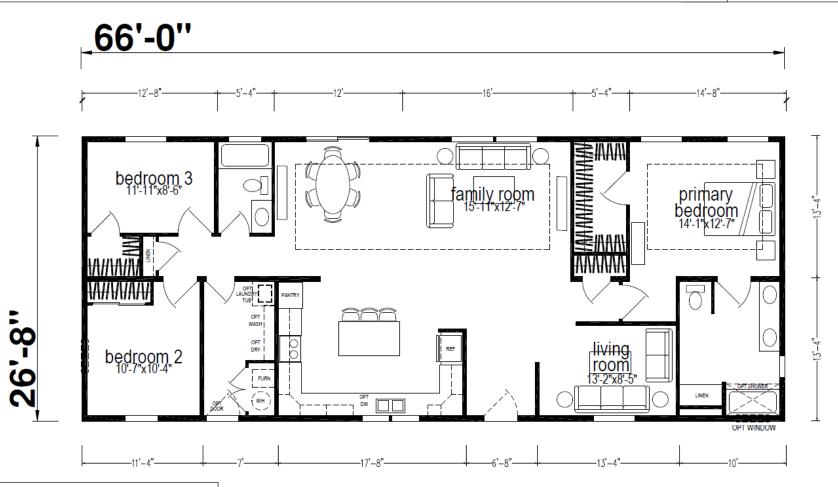

## **Shaniko**

Hillcrest Series

1,760 SQ. FT. (Approximate) 3 Bedroom, 2 Bath

Last Updated: 8-14-24

CHAMPION HOMES CENTER 550 Booth Bend Rd. McMinnville, OR 97128