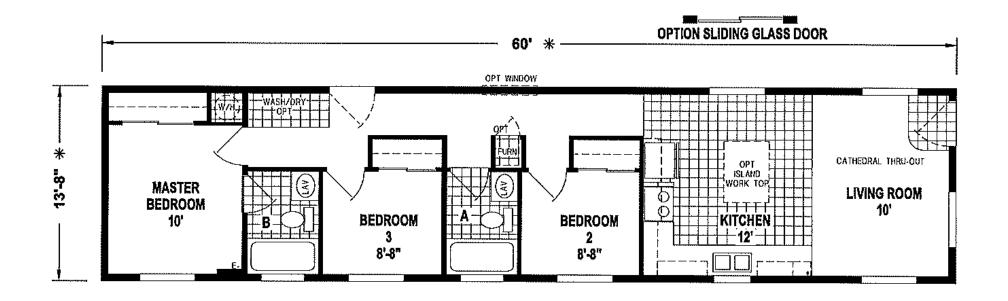

## Neskowin

Ramada Value Series

820 SQ. FT. (Approximate) 3 Bedroom, 2 Bath

Last Updated: 9-13-23