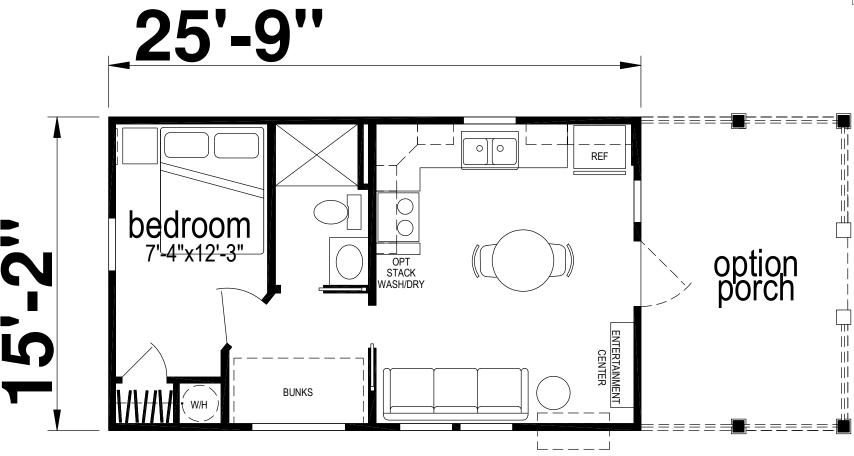

## Keenly

Shore Park Series

390 SQ. FT. (Approximate) 1 Bedroom, 1 Bath

Last Updated: 11-4-24