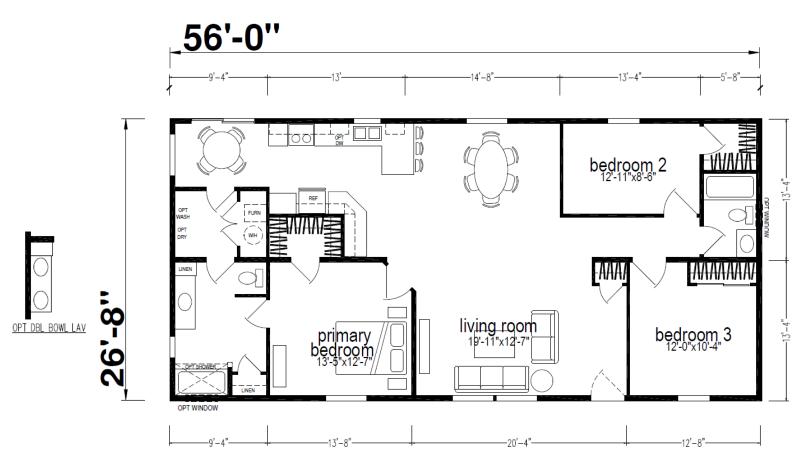

## Haven 3

Ridgewood Series

1,493 SQ. FT. (Approximate) 3 Bedroom, 2 Bath

Last Updated: 8-27-24