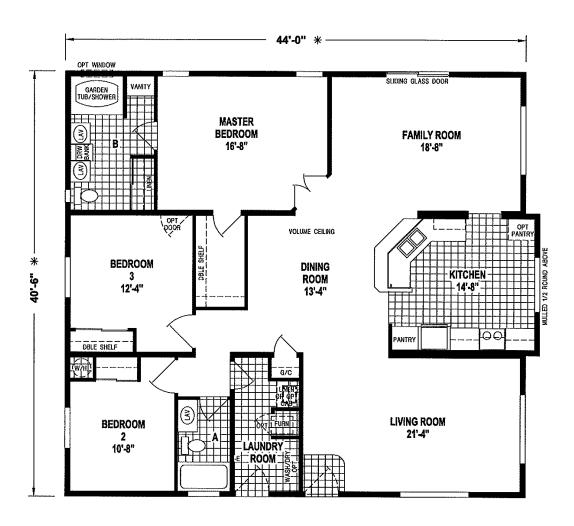

## **Florencia**

West Ridge Triplewide Series

1,796 SQ. FT. (Approximate) 3 Bedroom, 2 Bath

Last Updated: 9-27-23

CHAMPION HOMES CENTER 550 Booth Bend Rd. McMinnville, OR 97128