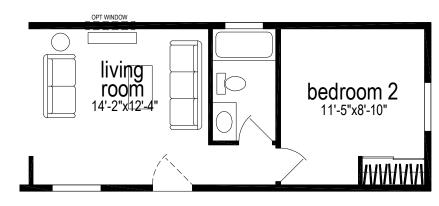

## **Enid**

Ridgewood Series

880 SQ. FT. (Approximate) 3 Bedroom, 2 Bath

Last Updated: 10-2-24

66'-0"

**OPTION 2 BEDROOM** 

CHAMPION HOMES CENTER 550 Booth Bend Rd. McMinnville, OR 97128