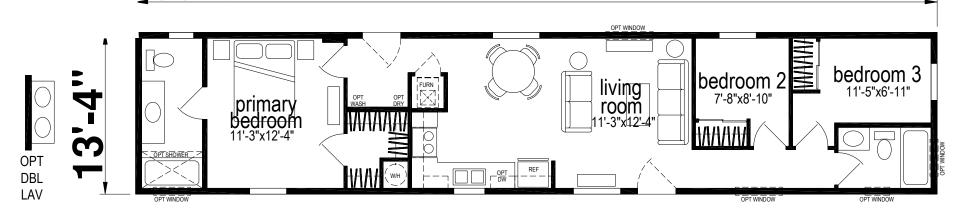

## **Enid**

Ridgewood Series

880 SQ. FT. (Approximate) 3 Bedroom, 2 Bath

Last Updated: 10-2-24

66'-0"

**OPTION 2 BEDROOM** 

CHAMPION HOMES CENTER 550 Booth Bend Rd. McMinnville, OR 97128