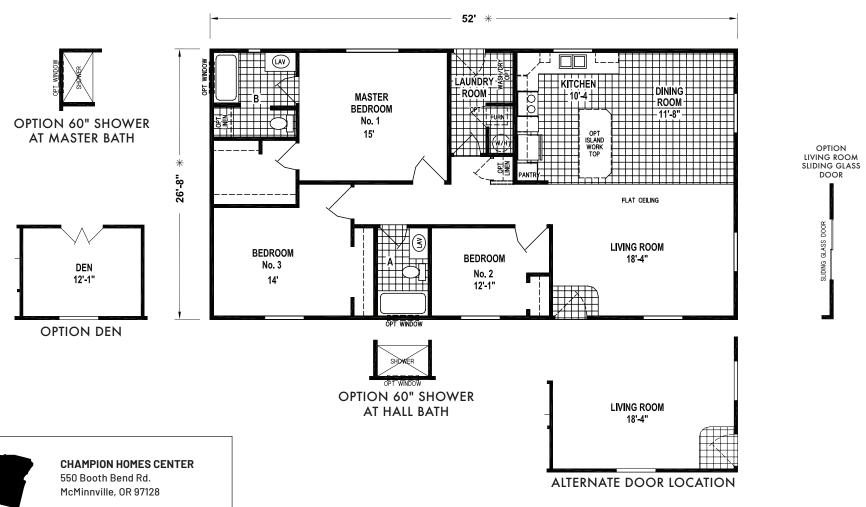

## **Emmett**

**Arlington Series** 

1,386 SQ. FT. (Approximate) 3 Bedroom, 2 Bath

Last Updated: 9-7-23