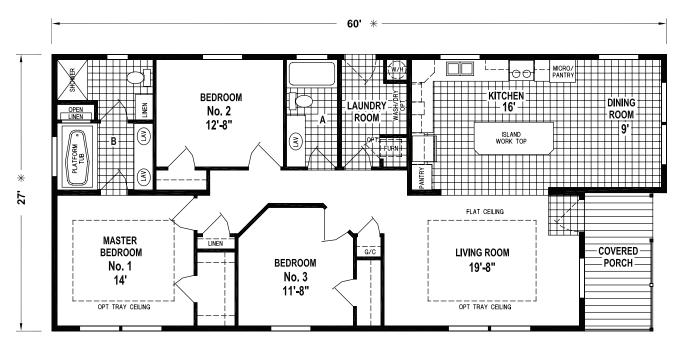

## **Crescent Valley**

Woodbridge Series

1,610 SQ. FT. (Approximate) 3 Bedroom, 2 Bath

Last Updated: 10-9-23

CHAMPION HOMES CENTER 550 Booth Bend Rd. McMinnville, OR 97128